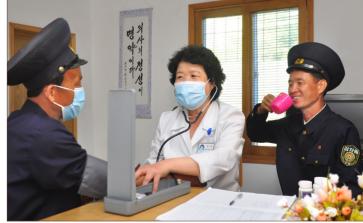

## Doctor beloved of engine drivers

#### By Ko Kwang Yon PT

under the Pyongyang Railway she has such a job. Bureau.

for more than 40 years.

"She is an ordinary woman Kwan Phil, engineman of the clinic. West Pyongyang Locomotive Busy as she is taking care of our neighbours, society and wished.

beaming smile, he added.

She prepared various kinds "Medical patients.

Whenever asked if her job is not tiring, she answers There is a woman that the patients must be winning the respect and very painful and she feels love of engine drivers relieved of worries and and other workers in the invigorated from seeing railway sector at the clinic of them recovering from Sopho Youth Railway Station illnesses probably because

She is the wife of a special-She is Pak Kyong Ae, doctor class honoured disabled who has worked at the clinic soldier and mother of an honoured disabled soldier.

"She deserves great respect who can be found anywhere from others only for being the else. For her strong attachment wife and mother of honoured to job and warm human love, disabled soldiers. However, she has endeared herself to only a few people know the so many people," said Han fact," said the director of the

Even patients say they feel to society and collective much," said Pak Kyong Ac. said

Pak Kyong Ae measures blood pressure of an engine driver at the clinic of Sopho Youth Railway Station under the Pyongyang Railway Bureau.

them, she has devoted herself the country that care for us so Pak believes fulfilling her

care of the family of honoured country and people. profession disabled soldiers and saw The more she devotes of tonics for the treatment of is a demanding job for to it that her son enrolled herself to protecting the engine drivers, other workers me, of course. However, at a university and found health of railway workers and their families and used I am motivated by the employment at the Tongdaewon and residents, the greater to sit up all nights to cure consciousness that I have Disabled Soldiers' Printing the care of engine drivers to do something to repay Plant after graduation as he and neighbours for her gets.

duty is the way to repay the better at the mere sight of her before her family, the director The country takes meticulous favour and care shown by the