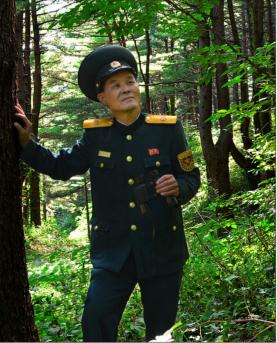

## Family plants green forests for generations

### By Sin Pyol PT

generations.

His father Kang Yun His family members country and the Korean Su.

without the country and The family of Kang as the country's wealth Yong Su, forest is increased, so does our L ranger of the Pukjin family life grow richer. Workers' District of the Only when we plant Unsan County Forest forests, can the country and Management Station in everyone be well off. So I North Phyongan Province, cannot leave the mountain, has looked after the though it is hard for me to green forests for three work for it," he often said to his children.

about him. "We cannot live

Gyong was the first always keep his words in Merited Ranger of the their mind, said Kang Yong

feature film "Forest Grows Following in his father's Thick" is based on a story steps, he became a forest

also works as a forest father had restored turning not his native village, and two years and generations, ranger. But Kang did not do the job from the beginning. He served the Korean he noted. People's Army as an officer. After being discharged from the military service, he was appointed as manager of a factory in the county and chief of a branch of the county post office. which were all far from the to work many times and Kang has put in a great deal and greener, following their forestry sector.

a forest ranger, he would have probably promoted position," said his son, grieved to see the forests of and soul into managing the Kang Chol.

ranger without hesitation, Su. he added.

sometimes wanted to of efforts to plant thickly- conscience. "If he did not become give up my job. But what wooded forests in the inspired me to get up at mountains in his charge for been that time were the looks dozens of years. to a higher of my father, who was so He still puts his heart posts, Kang felt his heart Fatherland Liberation War he climbs the mountains. aching to see the sight of the that he devoted his all to the

into bald and rocky ones as the consciousness that I Kang Yong Su followed in the country had hard times, have to return the favour his father's footsteps and the country bestowed on today his son Kang Chol As his elder brother who my father by giving him has taken over the job, succeeded his father was ill the honour of being the forest ranger. and had to leave the forests, first Merited Ranger of the he took the job of forest country," said Kang Yong go up the snow-covered

The people in the Pukjin "Of course, I felt hard Workers' District say that

As thick and green forests

ranger and today his son mountains whose forests his out-of-the-way mountain, cannot be planted in one or

Kang and his son often mountains in mid-winter and plant more trees in them to make the forests thicker

"Things for the country will never end in one generation. Like the former generation who devoted their all for the country, we the country on fire by the forests, carefully examining younger generations should Working in different enemy's bombing during the the tall trees one by one as also faithfully follow the path of patriotism," they say