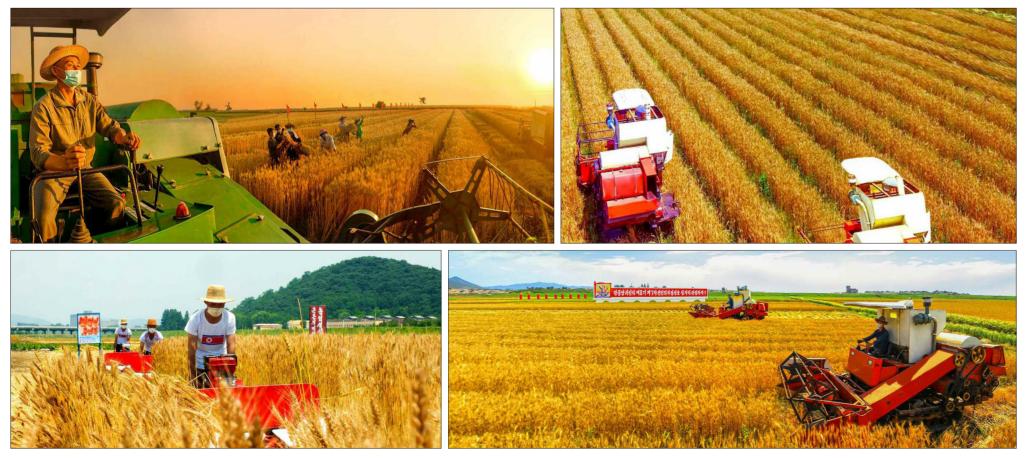

### Harvest of earlier crops of wheat and barley in full swing

Different farms speed up the gathering of earlier crops of wheat and barley. RODONG SINMUN

collective emulation. socialist emulation drive, the Kim another forward has fully been dynamic on-site political work. Chaek Iron and Steel Complex displayed. turned the movement into the work The Namhung Youth Complex, East Pyongyang masses in all places and conducted in the drive.