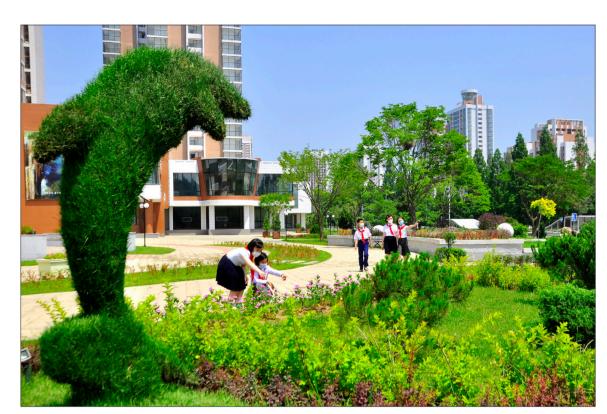

## ORNAMENTAL PLANT SCULPTURES ADD TO **BEAUTY OF STREET**

Distinctive plant sculptures attract the attention of passers-by on Hwasong Street. JO RYONG / THE PYONGYANG TIMES

#### **By Kim Hak Chol** PT

Here the streets, arousing an landscaping station. Pyongyang this year are characterized by the viewers. In order to ensure the formative artistic ornamental plant sculptures going well with roadside trees, flower beds and turf.

rabbit frolicking on the not chisels. grass, a dove symbolic of peace, a clock and other

her bosom, a crane that just plants with shears remind practised drawing hard. seems to fly up, a lovely him of sculptors. Their

plant sculptures here and efforts of members of sincerity. there add to the beauty of workteams of the relevant

Kim Song Jun, a representation of such plants they water green areas sculpture representing a people's expectation that resident of Hwasong-dong they referred to relevant along with nutrient solution No. 3, said the people books and videos to acquire so that plants there can background. A mother with a baby in trimming the ornamental necessary knowledge and grow well and carefully

female bear and bear cub, difference from sculptors accompanied by a gale, they growing competitively little girl stroking a plant they royal azalea while taking a female rabbit and young is that they hold shears, rushed to the spots with the should change their shapes had trimmed into a rabbit and plants even at midnight for even a bit. Each of the ornamental fear that their shapes might plant sculptures is associated change and took measures to leader of the Hwasong recalled. conspicuous ornamental with unknown painstaking prevent such damage with all District landscaping station, "Then we set a new efforts.

In spring when plants are their job. budding they are busier than ever before.

From the early morning

According to a workteam

they take unknown pride in

He said he is glad to see people having a photo taken with an ornamental plant

they could hardly step away sculptures. from the place with ease, he

criterion. It is 'selfsame' not 'similar'," the workteam leader said.

Regarding the title of "sculptor" on street as the lovely rabbit or bear for a they will spruce up the streets better, the "sculptors" have One evening, on their way planted and tended hundreds trim the ornamental plant back home from work, his of trees and flowering shrubs Whenever it rained sculptures lest leaves workteam members saw a including box, juniper and care of the ornamental plant

> The street becomes further beautiful thanks to their