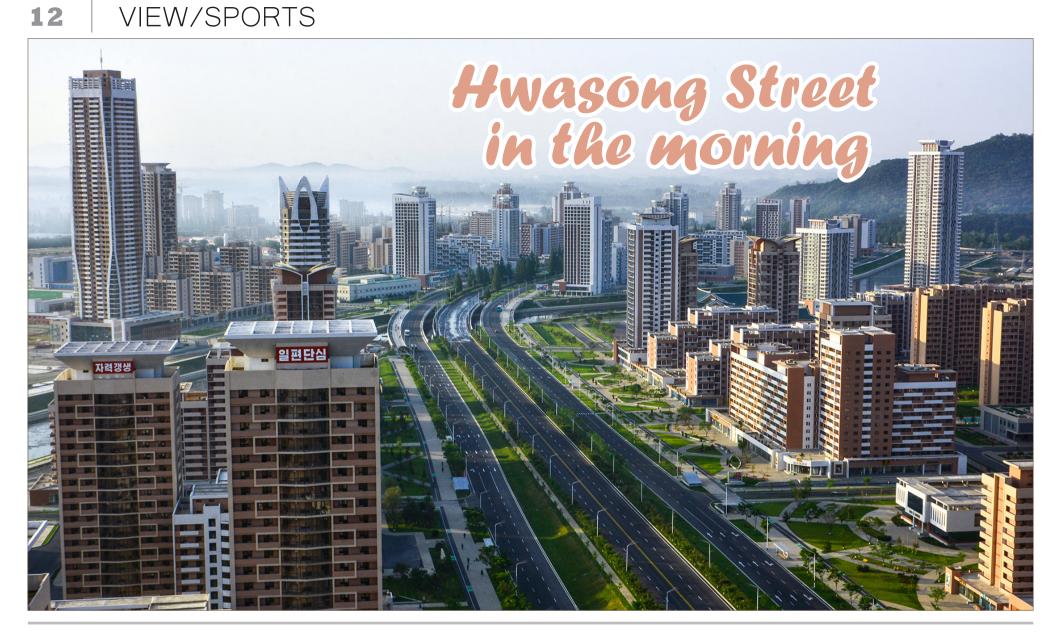

## ORNAMENTAL PLANT SCULPTURES ADD TO **BEAUTY OF STREET**

Distinctive plant sculptures attract the attention of passers-by on Hwasong Street. JO RYONG / THE PYONGYANG TIMES

#### **By Kim Hak Chol** PT

Here the streets, arousing an landscaping station. Pyongyang this year are characterized by the viewers. In order to ensure the formative artistic ornamental plant sculptures going well with roadside trees, flower beds and turf.

rabbit frolicking on the not chisels. grass, a dove symbolic of peace, a clock and other

her bosom, a crane that just plants with shears remind practised drawing hard. seems to fly up, a lovely him of sculptors. Their

plant sculptures here and efforts of members of sincerity. there add to the beauty of workteams of the relevant

Kim Song Jun, a representation of such plants they water green areas sculpture representing a people's expectation that resident of Hwasong-dong they referred to relevant along with nutrient solution No. 3, said the people books and videos to acquire so that plants there can background. A mother with a baby in trimming the ornamental necessary knowledge and grow well and carefully

female bear and bear cub, difference from sculptors accompanied by a gale, they growing competitively little girl stroking a plant they royal azalea while taking a female rabbit and young is that they hold shears, rushed to the spots with the should change their shapes had trimmed into a rabbit and plants even at midnight for even a bit. Each of the ornamental fear that their shapes might plant sculptures is associated change and took measures to leader of the Hwasong recalled. conspicuous ornamental with unknown painstaking prevent such damage with all District landscaping station, "Then we set a new efforts.

In spring when plants are their job. budding they are busier than ever before.

From the early morning

According to a workteam

they take unknown pride in

He said he is glad to see people having a photo taken with an ornamental plant

they could hardly step away sculptures. from the place with ease, he

criterion. It is 'selfsame' not 'similar'," the workteam leader said.

Regarding the title of "sculptor" on street as the lovely rabbit or bear for a they will spruce up the streets better, the "sculptors" have One evening, on their way planted and tended hundreds trim the ornamental plant back home from work, his of trees and flowering shrubs Whenever it rained sculptures lest leaves workteam members saw a including box, juniper and care of the ornamental plant

> The street becomes further beautiful thanks to their