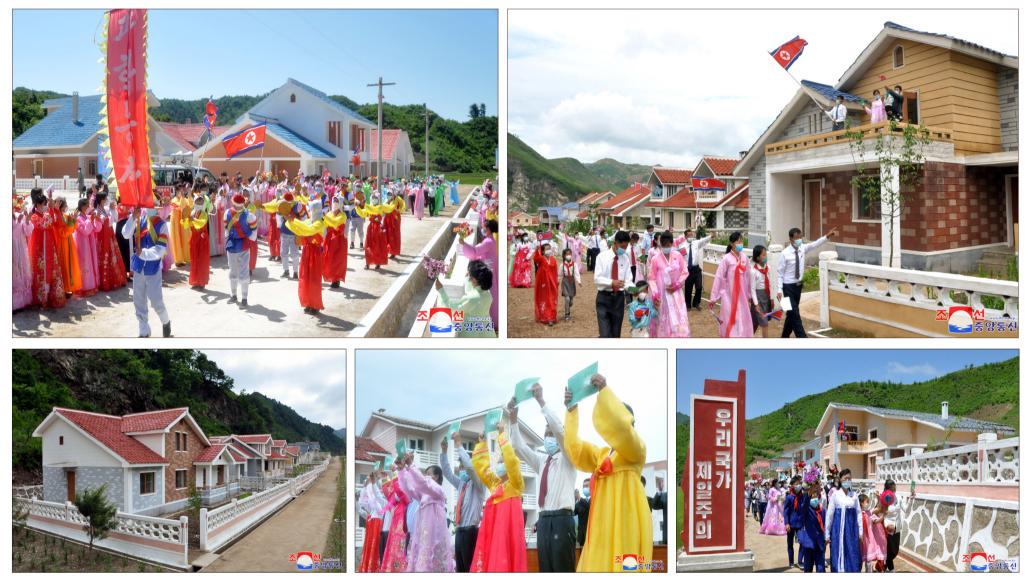

## **Farmers move into new houses**

Agricultural workers are overjoyed to move into new houses they have received gratis.

#### KCNA

More new houses appeared in several rural villages of North Phyongan,

rural revolution.

Jagang, Kangwon and with diverse and distinctive County, Jangphyong-ri of Ryanggang provinces of the styles match well with Janggang County, Jiha-DPRK, which have been natural environment of ri of Phangyo County, turned into a paradise for relevant regions and Jidang-ri of Ichon County, the people, displaying the are convenient for the Ryongpho-ri of Poptong

validity and vitality of the agricultural workers to live. Workers' Party of Korea's The houses, built in Sohogrand programme for the ri of Uiju County, Angthori of Chosan County, Those modern houses Yaksaem-ri of Sijung

County and Samjang-ri of Taehongdan County, are part of the Korean-style rural civilization whereby the people's dreams and reality.

Ceremonies of moving into the new houses took place on the spot.

Present there were officials of organs of the licenses for the use of Workers' Party of Korea and the government in those provinces, builders, officials to the construction and agricultural workers who would live in the new houses.

At the ceremonies. houses were awarded and speeches were made.

Officials shared joy ideals are translated into of units which contributed together with the residents moving into new houses amid the agricultural workers' singing and dancing.