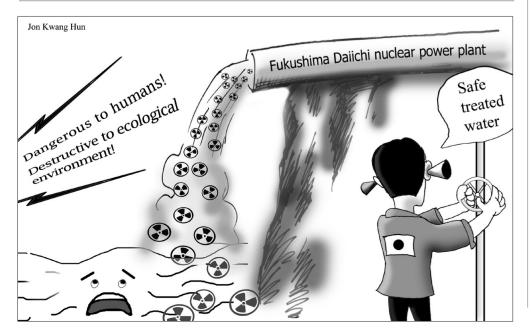

At the same time up a smokescreen.

south first.

On June 24, just a day before the outbreak of the Korean war, Truman the "weekend" and State Secretary Acheson also Korea. left for his old home for the "holiday".

Rhee's puppet regime he Korean war lifted on June 24 an was a war of emergency marshal aggression the law they had imposed US imperialists started since early June and granted "outings and ambition for world furlough" to officers domination for the first and men of their army. And a dancing party was arranged at the officers' club of the Army that night. The south Korean media special envoy of US falsely reported that the

President Harry Truman, event was attended by examined the war all the officers above preparations by the south the division commander Korean puppet army as level from the units stationed along the demarcation line.