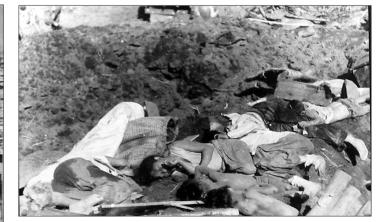

## Perpetrator of the Korean War

### True colours of war provocateur can never be concealed

#### By Choe Yong Nam PT

to realize their wild time after the Second World War.

### Fact behind veil

John Foster Dulles, he inspected its units along the 38th parallel, the demarcation line between the north and south of Korea, on June 18 1950, and instructed traitor Syngman Rhee to launch an attack on north Korea while broadcasting the counter-propaganda that the north had invaded the

At the same time up a smokescreen.

south first.

On June 24, just a day before the outbreak of the Korean war, Truman the "weekend" and State Secretary Acheson also Korea. left for his old home for the "holiday".

Rhee's puppet regime he Korean war lifted on June 24 an was a war of emergency marshal aggression the law they had imposed US imperialists started since early June and granted "outings and ambition for world furlough" to officers domination for the first and men of their army. And a dancing party was arranged at the officers' club of the Army that night. The south Korean media special envoy of US falsely reported that the

President Harry Truman, event was attended by examined the war all the officers above preparations by the south the division commander Korean puppet army as level from the units stationed along the demarcation line.

But they could never cover up the hidden historical truth. The then commander

of the 8th infantry division of the puppet army admitted that as commander of a frontline division, he was in a state of emergency and there was a curfew order at that time, and they had to intriguers began to put go into battle at the dawn

of June 25. American books The Riddle of MacArthur and History of the Korean left Washington together War revealed that the with his wife to spend truth was out: south Korea invaded north

It was Sunday

File photo shows John Foster Dulles, advisor to the US State Department, making a final examination of the war preparations against the DPRK in a trench along the 38th parallel on June 18 1950.

army which was completely for both the United States ready for attack under direct and south Korea, Christian Advisory Group launched a we have started a war on along the 38th parallel at make people believe that 4:00 on June 25 1950. The day was Sunday.

In the peaceful early morning of the Sunday when the people in the north were sound asleep dreaming "The Korean war broke of a nice rest, the enemies out by the attack of the mounted a surprise attack on Syngman Rhee government the DPRK. What was their and the south Korean army, ultimate purpose?

why they set June 25 as June 25 1950" and "The fire D-day, Roberts, the then of war was ignited by the chief of the US Military south Korean army and the

The south Korean puppet It is Sunday. It's the Sabbath command of the US Military states. No one will believe surprise armed invasion all Sunday. In short, it is to we are not the first to open a war.'

Japanese books Main Vision for the Korean Issue and US Imperialism said, backed by the United Referring to the reason States, on north Korea on Advisory Group, said: "We ensuing massive sortie of have chosen the 25th and US forces all along the 38th this explains our prudence. parallel on June 25 1950."