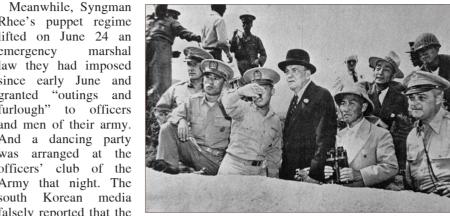

rean media special envoy of US falsely reported that the

President Harry Truman, event was attended by examined the war all the officers above preparations by the south the division commander Korean puppet army as level from the units stationed along the demarcation line.

But they could never cover up the hidden historical truth. The then commander

of the 8th infantry division of the puppet army admitted that as commander of a frontline division, he was in a state of emergency and there was a curfew order at that time, and they had to intriguers began to put go into battle at the dawn

of June 25. American books The Riddle of MacArthur and History of the Korean left Washington together War revealed that the with his wife to spend truth was out: south Korea invaded north

It was Sunday



File photo shows John Foster Dulles, advisor to the US State Department, making a final examination of the war preparations against the DPRK in a trench along the 38th parallel on June 18 1950.

army which was completely for both the United States ready for attack under direct and south Korea, Christian Advisory Group launched a we have started a war on along the 38th parallel at make people believe that 4:00 on June 25 1950. The day was Sunday.

In the peaceful early morning of the Sunday when the people in the north were sound asleep dreaming "The Korean war broke of a nice rest, the enemies out by the attack of the mounted a surprise attack on Syngman Rhee government the DPRK. What was their and the south Korean army, ultimate purpose?

why they set June 25 as June 25 1950" and "The f