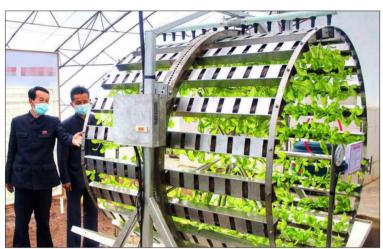

### Scientific level of greenhouse vegetable production raised

By Ri Sang II PT

have gathered in of production of greenhouse

scientific level of vegetable year. production and business management.

stressed the need to put methods and facilities. South Hamgyong Province the growth of crops in districts and skills. really benefit from the and counties. greenhouse farm through The Jangchon Vegetable Farm in Phyongsong City a production emulation Farm in Sadong District, and the Hanggu District

integrated production system nutrition of the vegetables most of solar heat.

for hydroponic greenhouses scientifically to control automatically all

Vegetable Greenhouse in processes in the greenhouses. Besides, the farm raised Pyongyang produces good the technical knowledge and results by strictly meeting good crops of vegetables by skills of its employees and technical requirements in raising the scientific level did the work for each farming the manuring and cultivation process as required by the of vegetables according to technical regulations. As a processes. The Ryonpho Greenhouse result, it gathered in early The Hamhung Vegetable

Farm keeps boosting the vegetables in February this Farm of Hamhung City increases the output per unit Nampho City has worked area by selecting varieties, to make innovations in cultivating vegetables by greenhouse farm which was production by introducing environment as required by completed last year, General advanced vegetable the technical regulations and Secretary Kim Jong Un cultivation techniques and by making effective use of spaces in greenhouses.