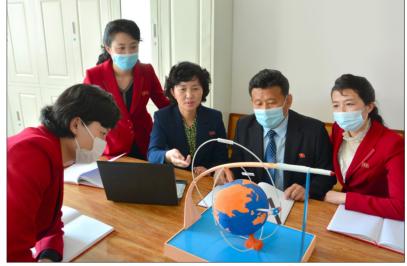

### Significant achievement of breaking fresh ground in developing magnesia industry

Mine produces highquality magnesia clinker with local fuel

Hero Mine has set up quality indices including a high-grade magnesia the content of silicic acid and started production.

reportedly conforms to kilns has lengthened their of making the national industry by ridding The Taehung Youth the world standards in all life by far.

painstaking efforts made of Korea that they have clinker clinker production line substance and case studies by officials and working broken fresh ground produced with locally show that its introduction people of the mine to in the development of available fuel.