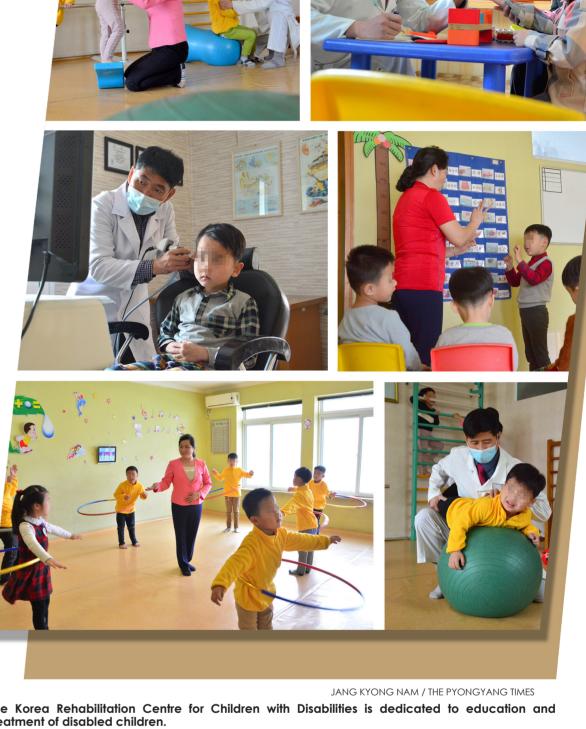

Special and Labour Heroes, the

The Korea Rehabilitation Centre for Children with Disabilities is dedicated to education and

## Handicapped kids cultivate can-do attitude

The centre carries out a mission to conduct functional rehabilitation and upbringing of disabled children in order to prepare them to be able to receive school education like normal children.

It has nurses, kindergarten children at an early stage.

By Ri Sung Ik PT

Rehabilitation Centre training.

Its mission is to identify feedback as it detects said that children with as the June 1 International children with disabilities in disabilities of children, disabilities receive benefits Children's Day amusement the early stage and conduct which even their parents from the country, just games. functional rehabilitation and are ignorant of, in the early as normal children do, Under the state policy upbringing of them in order stage and helps them fully including the supply of and social interest, the to prepare them to be able recover their health. to receive school education 
It has a well-knit system foods like dairy products are cultivating can-do

for finding out disabled and the vaccination.

for Children with The centre began the 11th in a comprehensive and and dance happily in art Disabilities is dedicated school year in April. multifunctional way. to education of disabled It draws growing social Song Hyang Chun, normal children in sports

She added that all parents teachers and doctors in It evaluates handicaps of of disabled children are Korea charge who received special children with their symptoms moved to tears as they and make treatment plans watch their kids sing performances and play with interest and positive director of the centre, and amusement games such

school things and nutritious children with disabilities