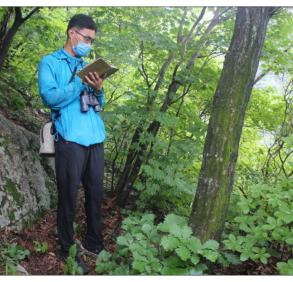

## Biodiversity conservation a matter of urgency

By To Kyong Chol PT

iodiversity ecological related to the existence of control. environment where there

warming.

living things and between consisting of forests, seas and reduced at a fast rate due good once they vanish, it will a positive role in conserving creeping rattlesnake plantain, living and nonliving things wetlands perform ecological to overcutting of forests, lead to a loss of enormous biodiversity for the sustainable development of humanity.

> international agreement, was adopted in 1992 and the Endangered Species of Wild DPRK signed the convention. Fauna and Flora (CITES), difference in climate which was adopted in 1973 according to regions as the in order to protect globally peninsula extends north and endangered species, specifies south and is high in the north the import and export and low in the south and licensing system related to

> As it abounds in mountains, rivers and streams and mountainous terrain accounts defined in the convention for more than 80 percent of include tiger, panther, otter, its territory, there are plenty goral, bear, mask deer, yew, of forest areas, diverse crested ibis, stork, white environments along the crane with a red crest and coasts and varied ecosystems peregrine falcon.

and variety of species in functions essential for global pollution from industrial resources and destabilization as internationally important ecosystem plus the variety of environment including the waste and waste oil and of overall ecosystem and Ramsar wetland sites. protection of soil, water destruction of ecological have negative impact on It is an essential element purification and climate environment by global living environment of ecological environment, it

At present, biological As it is impossible to The reality demands ecosystems species on earth are being revive biological species for everyone on this planet play stewartia, Dahurian lily,

Therefore, the convention endangered species.

reconstructed and perfected conducted vigorously to focal points of biodiversity to reserves, thereby laying a global survey of the number in large areas this year alone. raise public awareness estimate the state of overall scientific and technological of waterfowl conducted

achievements by initiating effective. Trees were planted institutions including the distribution of biodiversity. biodiversity.

RI RYON SONG / THE PYONGYANG TIMES

s a signatory to To this end, tree nurseries of the scientific research reserves and push ahead foundation for expanding the on an international scale. the convention on were built wonderfully in on biodiversity and its with scientific research reserve areas in conformity And it carries out a regular biodiversity, the Pyongyang, provinces, cities conservation. research designate reserves to suit the more rationally conserving migratory birds in spring The biodiversity and global The biodiversity institute migratory bird reserves on programmes in different as part of the nationwide botany institutes of the State environment information has surveyed and estimated the east and west coastal fields for the conservation campaign to protect forests, Academy of Sciences have institutes fixed the focal the amount of waterfowl areas of the country to solve and sustainable use of resulting in substantial made field surveys of many points of biodiversity of resources of the country scientific problems for the progress in restoring the reserves like biosphere, the country and planned during the wintering season estimation of the distribution The DPRK government forests and ecological animal, plant and migratory a nationwide network of since January 2019, making of migratory birds and its

Researchers from the biodiversity institute of the State Academy of Sciences conduct a field survey of focal points

shout for joy unawares pride in being a pilot as

stretching their arms I see them shouting for