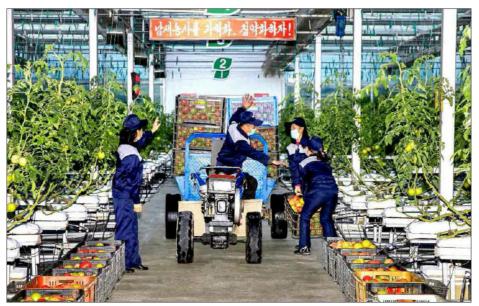

### Farm brings in bumper harvest

By Jong Chol PT

of vegetables is

According to statistics, of vegetables, tomato, hot pepper and years after its inauguration. contributing greatly to improving the in North Hamgyong Province.

The farm correctly distributed varieties and widely introduced a double cultivation method while all farming processes like seedling production and manuring and cultivation were conducted according to

of vegetable crops lettuce and bok choy. gratifying scene and introducing good Since species. And it provided irrigation method has unfolding at the a guarantee for increasing been introduced, soil Jungphyong Greenhouse the proportion of different greenhouses raise perkinds of tasteful and unit area yield by nutritious fruit vegetables manuring and tending the farm produced a large in collaboration with crops researchers in relevant such processes as the

as to increase per-hectare so as to mass-produce kinds of vegetables put fruit and leaf vegetables out fresh leaves in all the It paid attention to including cucumber, greenhouse blocks.

RODONG SINMUN

Farmers gather in good harvest at the Jungphyong Greenhouse Farm.