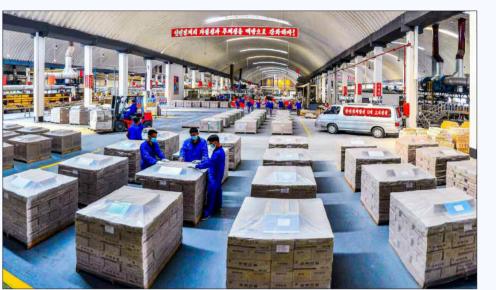

## **Construction of greenhouse farms** underway across the country

By Jong Hwa Sun PT

Kangdong Greenhouse Farm is being pushed ahead for the citizens of Pyongyang.

This is the third project in the constructed one after another large-scale greenhouse farm in North and South Hamgyong been stepped up in the DPRK in the country, which had failed to

the new farm is higher than the Ryonpho Greenhouse Farm which was inaugurated last year in terms of intelligence and intensive level, Province consisting of 320 blocks people under the natural climatic leading it by one generation.

The sufficient supply of fresh in a total area of 200 hectares vegetables to the people all the and the Ryonpho Greenhouse year round is a top priority task the Farm was constructed in South

paid attention to and intended to carry out in a few years.

vegetable production bases have been built throughout the country provinces in the northern areas of to unfavourable climatic conditions

The Jungphyong Greenhouse Farm was built in North Hamgyong of modern vegetable greenhouses