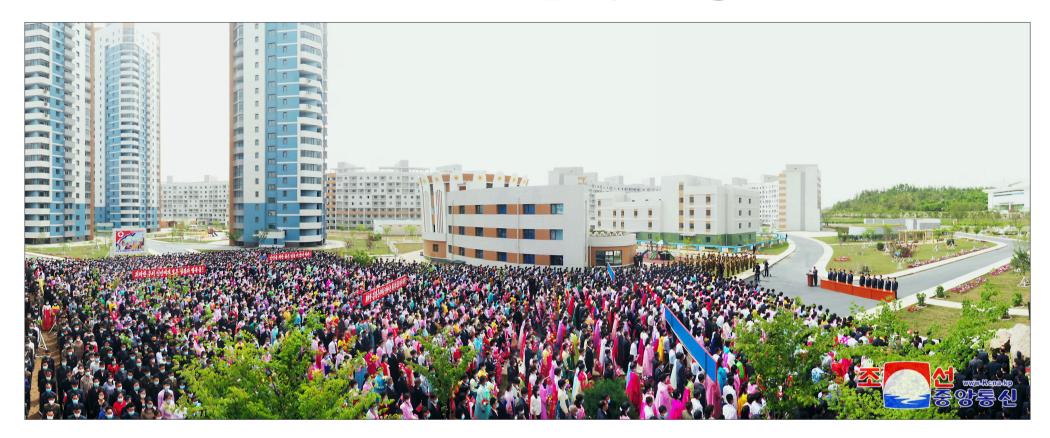

## Inauguration ceremony of dwelling houses in Taephyong area

**KCNA** 

A modern apartment block has appeared in the Taephyong area of Pyongyang, the capital city of the DPRK.

group in a distinctive style in the Taephyong area, where multi-storied and high-rise apartment houses are harmoniously arranged in various forms,

has schools, clinics and Taephyong area took place WPK, Kim Su Gil, chief warmly congratulated the various service facilities on May 21. so that the convenience of inhabitants can be met to the maximum. This is the precious fruition of the ardent love of The new architectural the respected Comrade Kim Jong Un who has worked heart and soul to make all the people enjoy a the DPRK and premier stable and happy life.

An inauguration ceremony of dwelling houses in the Central Committee of the

Present there Kim Tok Hun, member of the Presidium of the Political Bureau of the Central Committee of the Workers' Party of Korea, vice-president of the State Affairs Commission of of the Cabinet, Jon Hyon Chol, secretary of the

After the ceremony, the participants went round dwelling houses, schools, kindergartens and service facilities.

An inauguration ceremony of dwelling houses is held in the Taephyong area on May 21.