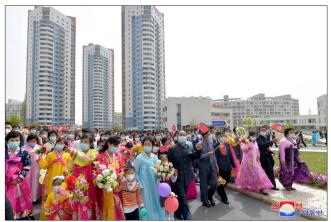

## Inauguration ceremony of dwelling houses in Taephyong area

**KCNA** 

A modern apartment block has appeared in the Taephyong area of Pyongyang, the capital city of the DPRK.

group in a distinctive style in the Taephyong area, where multi-storied and high-rise apartment houses are harmoniously arranged in various forms,

has schools, clinics and Taephyong area took place WPK, Kim Su Gil, chief warmly congratulated the various service facilities on May 21. so that the convenience of inhabitants can be met to the maximum. This is the precious fruition of the ardent love of The new architectural the respected Comrade Kim Jong Un who has worked heart and soul to make all the people enjoy a the DPRK and premier stable and happy life.