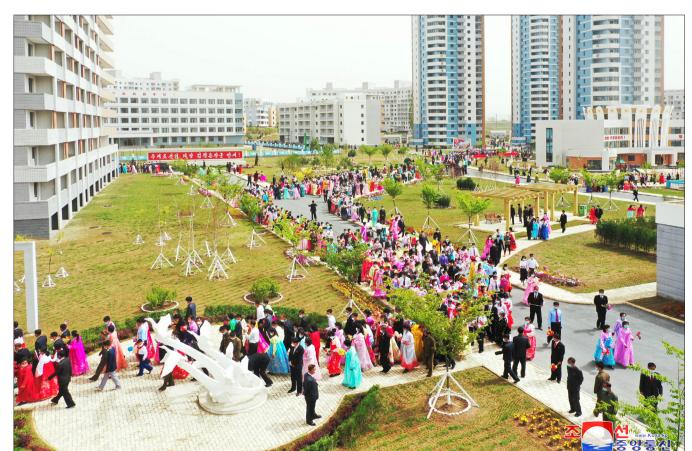

After the ceremony, the participants went round dwelling houses, schools, kindergartens and service facilities.

An inauguration ceremony of dwelling houses is held in the Taephyong area on May 21.