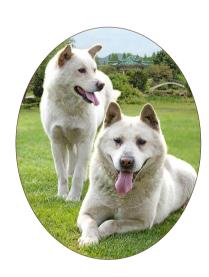

## National dog Phungsan

By Choe Yong Nam PT

ach country has symbolic animals reflecting its time-honoured national history and excellent disposition and ability. The dog is one of them.

As the dog is clever, people throat at a go. started to tame it above This representations.

anything else along with human development and have actively used it in their life. Different countries have selected typical dog varieties as national dogs which were acclimatized to their climatic and soil conditions for a long time and contributed greatly to national life.

Korea's national dog is Phungsan. The Phungsan mirrors the spirit of the Korean nation as it is a native one with all characters peculiar to the Korean breed.

The dog is very clever and mild in ordinary times. It follows its owner well, but is very fierce to its rival. It is very nimble and tenacious and fights any wild beast to the end without giving up. Other dog species usually bite the back of their rivals' neck when they fight, but the Phungsan is featured by making a frontal attack on its opponent to bite the throat at a go.

This represents the wisdom the DPRK.

and valour of the Korean people who hate injustice, value moral obligation and show no mercy to provocateurs.

And the temperament of the Phungsan, which is capable of defeating any big and wild animals by dint of close cooperation, reflects the fine qualities of the Korean people who help and lead one another forward with a strong sense of unity.

The dog has long been used in the Koreans' life.

Many stories about the dog which did a righteous job for its master have been handed down in different parts of the country. Since the dog was widely used in fight, guard duty and hunting by the anti-Japanese volunteers corps in the former Phungsan area, its bravery and tenacious disposition were known to the world.

The Phungsan dog was registered as a national living monument of