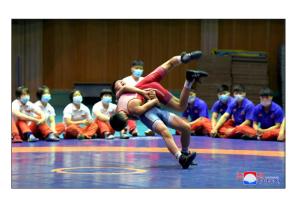

## World Wrestling Day observed

KCNA

n event was held to commemorate World Wrestling Day at the Badminton Gymnasium on Chongchun Street in Pyongyang on May 23.

It was attended by officials of the DPRK Wrestling Association and coaches and players in the sports sector.

The speaker at the event said that the DPRK Wrestling Association has so far contributed greatly to the development of wrestling technique since its founding, adding that in that course many world-famous wrestling stars were produced, including a twice Olympic gold medallist and twice world champions.

He hoped that the event would mark a significant occasion in further kindling public interest in wrestling and finding many more excellent reserve players to develop the wrestling technology of the country.

There were a demonstration of young players' basic wrestling techniques and a game.

An event is held to commemorate World Wrestling Day at the Badminton Gymnasium on Chongchun Street in Pyongyang on May 23.