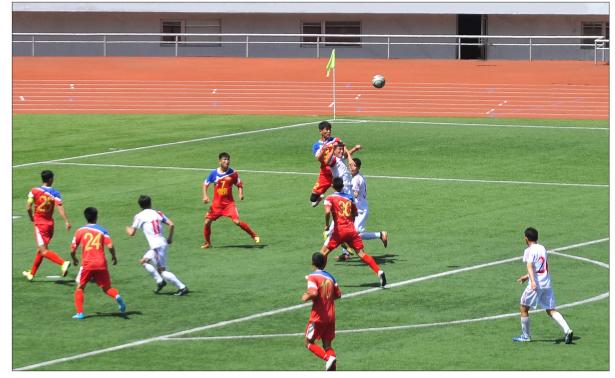

# Premier League shows heated rivalry in second-round matches

By Han Kwi Hun PT

the DPRK Premier League 2022-2023 kicked off at Kim Il Sung Stadium on May 10.

The three matches on May 10-11 between the Wolmido and Hwaeppul, Rimyongsu and April 25, and Ministry of Light Industry and Sobaeksu teams suggested that the second-round matches would grow more competitive.

#### Hwaeppul maintains its position, form

The match between the Wolmido and the Hwaeppul attracted the attention of fans from the beginning.

Four minutes into the match, a Hwaeppul player was yellow-carded for a foul and two minutes after it Wolmido players organized an excellent shot with a two- to three-person combination, but in vain. The Hwaeppul goalkeeper saved it by beating out the ball.

The Wolmido steadily picked up the attack speed while intensifying cooperation between half-backs and forwards, whereas the Hwaeppul strengthened one-to-one defence and changed five players in the first half to create a scoring chance with fast counterattack based on side break.

Finally, the latter won the match

2-0 by scoring in the 51st and 76th minutes.

PAK KWANG HUN / THE PYONGYANG TIMES

A glimpse of a football match between Hwaeppul and Ponghwasan teams.

ninth and tenth in them respectively. So football fans predicted that the Sobaeksu would win.

As if to prove that they were right, it scored the opening goal in 28 minutes.