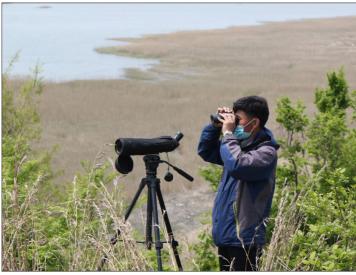

## Biodiversity conservation a matter of urgency

By To Kyong Chol PT

iodiversity ecological related to the existence of control. environment where there

warming.

living things and between consisting of forests, seas and reduced at a fast rate due good once they vanish, it will a positive role in conserving creeping rattlesnake plantain, living and nonliving things wetlands perform ecological to overcutting of forests, lead to a loss of enormous biodiversity for the sustainable development of humanity.

> international agreement, was adopted in 1992 and the Endangered Species of Wild DPRK signed the convention. Fauna and Flora (CITES), difference in climate which was adopted in 1973 according to regions as the in order to protect globally peninsula extends north and endangered species, specifies south and is high in the north the import and export and low in the south and licensing system related to

> As it abounds in mountains, rivers and streams and mountainous terrain accounts defined in the convention for more than 80 percent of include tiger, panther, otter, its territory, there are plenty goral, bear, mask deer, yew, of forest areas, diverse crested ibis, stork, white environments along the crane with a red crest and coasts and varied ecosystems peregrine falcon.

and variety of species in functions essential for global pollution from industrial resources and destabilization as internationally important ecosystem plus the variety of environment including the waste and waste oil and of overall ecosystem and Ramsar wetland sites. protection of soil, water destruction of ecological have negative impact on It is an essential element purification and climate environment by global living environment of ecological environment, it

At present, biological As it is impossible to The reality demands ecosystems species on earth are being revive biological species for everyone on this planet play stewartia, Dahurian lily,

Therefore, the convention endangered species.

reconstructed and perfected conducted vigorously to focal points of biodiversity to reserves, thereby laying a global survey of the number in large areas this year alone. raise public awareness estimate the state of overall scientific and technological of waterfowl conducted

achievements by initiating effective. Trees were planted institutions including the distribution of biodiversity. biodiversity.

RI RYON SONG / THE PYONGYANG TIMES

s a signatory to To this end, tree nurseries of the scientific research reserves and push ahead foundation for expanding the on an international scale. the convention on were built wonderfully in on biodiversity and its with scientific research reserve areas in conformity And it carries out a regular biodiversity, the Pyongyang, provinces, cities conservation. research designate reserves to suit the more rationally conserving migratory birds in spring The biodiversity and global The biodiversity institute migratory bird reserves on programmes in different as part of the nationwide botany institutes of the State environment information has surveyed and estimated the east and west coastal fields for the conservation campaign to protect forests, Academy of Sciences have institutes fixed the focal the amount of waterfowl areas of the country to solve and sustainable use of resulting in substantial made field surveys of many points of biodiversity of resources of the country scientific problems for the progress in restoring the reserves like biosphere, the country and planned during the wintering season estimation of the distribution The DPRK government forests and ecological animal, plant and migratory a nationwide network of since January 2019, making of migratory birds and its

Researchers from the biodiversity institute of the State Academy of Sciences conduct a field survey of focal points

shout for joy unawares pride in being a pilot as

stretching their arms I see them shouting for