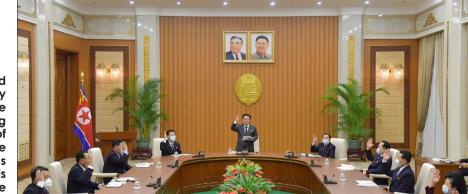

#### **KCNA**

An enlarged meeting of the Seventh Plenary Meeting of Tenth Central Committee of the Socialist Patriotic Youth League took place on October 5.

It was attended by members and alternate members of the Central Committee of the SPYL.

Present there as observers were officials of the SPYL Central Committee and youth league officials of ministries and national agencies.

The meeting discussed the issue of thoroughly carrying out the important tasks set forth in the historic policy speech made by Kim Jong Un, general secretary of the Workers' Party of Korea, at the Seventh Session of the 14th Supreme People's Assembly of the DPRK.

Mun Chol, chairman of the SPYL Central Committee, made a report.

He noted that the General Secretary's historic policy speech which indicated the important tasks for achieving fresh innovations and development befitting the prestige of the state in every field is a practical weapon, the banner of struggle, for making a substantial leap forward in all fields of socialist construction, while giving fuller play to the mightiness and invincibility of the DPRK.