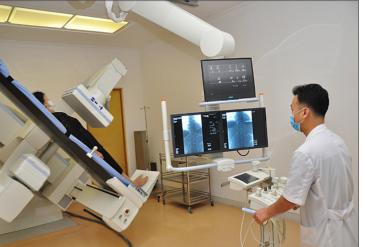

## Towards higher goal of angiographic treatment

#### By Pang Un Ju PT

department of the Kim in establishing a method Man Yu Hospital, is of using the interventional a woman PhD who therapy for the treatment pioneered and introduced of heart disorders including angiocardiography into stenosis of coronary artery. clinical practice for the first time in the DPRK.

She has worked at the hospital for 36 years since its inauguration in the mid-1980s.

of treating 20 kinds of used for angiographic cardiovascular diseases by treatment. means of interventional medical apparatuses," said angiographic treatment," the hospital.

of Medical Sciences, the and supplies including selfbarely touched upon.

as her research target to hospitals

is a method of performing uterine myomectomy a plastic operation for and intraductal angioma cadiovascular diseases embolectomy and trained through a catheter based over 50 competent doctors on the vasographic device versed in angiography. instead of surgery. At that The doctor, who has done time using the therapy was much for the development a global trend as it was an of the country's advanced technology which angiographic technology, is quite simple, minimally is still putting her heart and effective," said the doctor. and training reserve She studied data on doctors.

advanced angiographic and after technology im Ok Gyong painstaking efforts (pictured), head of along with hundreds of the angiography experiments she succeeded

Innovations made in treating relevant patients through the invention and introduction of new treatment methods. Kim, however, worried "She introduced into that expensive imported clinical practice methods appliances had to be

"Then Ok Gyong set therapy, an advanced it as her another goal to technique for the treatment ensure domestic production of such diseases, and of medical appliances domestically produced and supplies needed for Kim Song Min, director of said Ya Myong Chon, a doctor of the hospital. Kim When Ok Gyong began brought great benefits to to work at the department the country by ensuring after graduating from domestic production of ten Sariwon Kang Kon College kinds of medical appliances hospital had a modern expansion cardiovascular angiographic device but the stent, mitral valve balloon field of angiography was dilator and cardiovascular vehicle, he added.

Being determined to Ok Gyong unstintingly develop angiography helped not only central as soon as possible to hospitals such as the Okrvu make a contribution to Children's Hospital and the promotion of the the Pyongyang Maternity people's health, she set it Hospital but also provincial introduce establish an interventional angiography-based therapy for the treatment of advanced technologies cardiovascular diseases. including those for thyroid "Interventional therapy artery embolectomy,

invasive and markedly soul into treating patients

It has also been successful

COMMENT 10