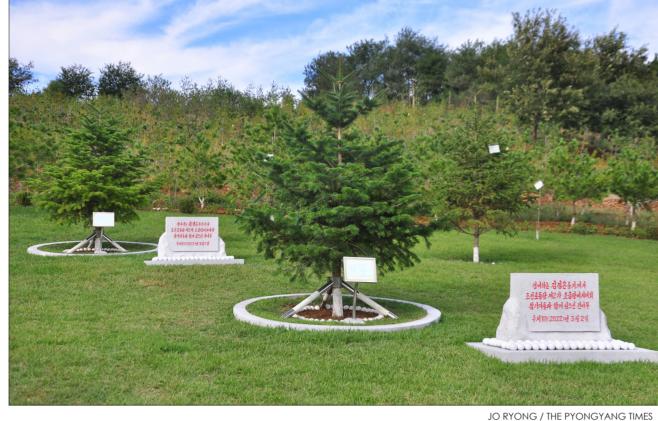

#### By Jong Chol PT

6

n Tree Planting Day n March this year, KimJongUn, general secretary of the Workers' Party of Korea, planted trees in the Hwasong area, in which a new ideal street of the people is constructed, together with the participants in the Second Conference country and the greatest of Secretaries of Primary patriotic undertaking for Committees of the Workers' Party of Korea.

tree planting is a bounden duty as a citizen of this the development of the country and prosperity of the generations to come.

That day the General Secretary planted two fir trees on Hwasong Hill. Seven months have passed

since then. Many people have shown heartfelt sincerity meaning that even though for sprucing up the area

Two fir trees planted by General Secretary Kim Jong Un grow healthily on Hwasong Hill.

mountain greener.