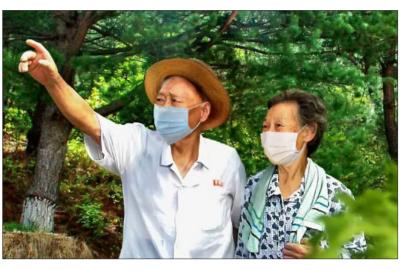

# Man held in respect by people even in his late years

Choe has been looking after the green forests around the village since his retirement.

#### By Pang Un Ju PT

hoe Kum San, an old man living in Chahung-dong twenty years ago.

"He entered a munitions factory by lying about his age as several to the production of hand grenades there. during the Fatherland Liberation War. Nobody would blame him years in comfort. But he has been around the village since his retirement," said Kim Kyu Yon Kum San's wife said. who has been working with Choe. It is said that Choe was worried the valley in the rainy season.

he had retired.

of the valley were stony and became an old story. required to pick out all those stones garden into a tree nursery. He them bear fruits?

from the slopes and turn them into fields

He climbed up the mountain with tools only to return home late ✓ No. 1 in Kusong, North at night. His wife followed him to Phyongan Province, retired over help him as he practically lived in the mountain.

From the following spring, the terraced fields started to take shape years older and made a contribution and hundreds of peach trees rooted

"My husband had worked as a driver. So he had no experience in even if he spends his remaining planting and growing trees and no relevant knowledge. But he exerted looking after the green forests himself to raise each of the trees while studying technical books,"

As land gives as much fruit as one sweats, the trees were heavily by an empty valley at the back of his loaded with peaches and the old village as landslides would occur in couple sent the fruit to kindergartens covered with fruit trees. and nurseries first. With the passage So he started to transform the of time, the area of the terraced valley into terraced fields soon after fields and the number of fruit trees of various kinds planted there village, workplaces and schools, has been called a man of wartime The one-hectare-wide slopes increased markedly and landslides some people asked him, "If the merits, innovator and patriotic old

#### Choe Kum San and his wife.

wanted to make his whole village

Whenever saplings associated with his painstaking efforts were will become more beautiful." transplanted at other houses of the trees are planted now, do you think man rather than by his name. He very steep. No small efforts were However, Kum San turned his you will live long enough to see feels an unusual pride of life, held

Then the old man answered. "No, I can't. But our posterity will benefit from them. And our village

Now he is 87 years old and he in respect by people.