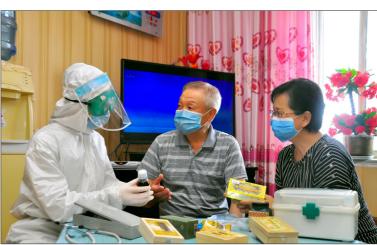

PAK KWANG HUN/THE PYONGYANG TIMES

A doctor of the Kinmaul Polyclinic makes the rounds of families to offer mobile medical service.

THE PYONGYANG TIMES Sat. June 18, Juche 111 (2022

5