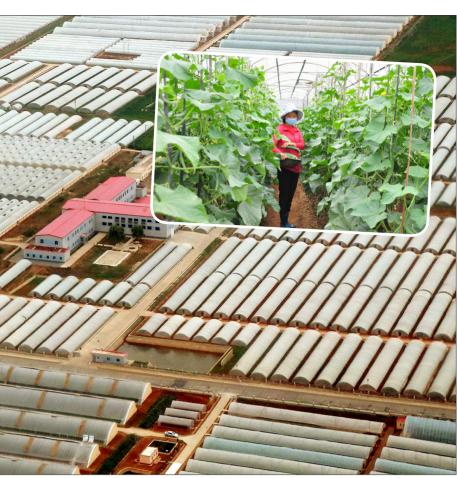

# To provide Pyongyang citizens with much more vegetables

## To develop our farm into better place to live in

Jangchon Vegetable alongside a wide road. the immortal leadership responsible manner. fairyland.

farm a year later, he said and after work. that since the farm was We also explained the

# Vegetable farm actively applies advanced technology

## By Chae Hyang Ok PT

Pyongyang produces large water heaters which help Basket- or box-type patches quantities of such vegetable- accelerate the growth of are seen on the interior walls fruits as cucumber and tomato vegetables and increase of greenhouses and stairand such leaf vegetables their output. as lettuce, crown daisy and The solar panels are walls. spinach.

vear round.

arch-style, semi-arched by the temperature in the board.

greenhouses are heated The Jangchon Vegetable solely by solar energy.

Cooperative Farm in They are furnished with Sadong District of solar panels and solar apart from the main areas.

used to operate a general It also produces some The farm put greenhouse greenhouse environment vegetables with different vegetable farming on a measuring device which production cycles in a block scientific and intensive basis monitors in real time the by combining such tall to supply Pyongyang citizens temperature, humidity, vegetables as cucumber and with fresh vegetables all the value of solar radiation and tomato with intercrops. concentration of carbon The farm also developed Anyone who visits it to dioxide in greenhouses, nourishing solutions for learn from its experience and the solar water heaters growing crops. is struck with admiration produce hot water to be used "We have produced a large for the work attitude of for hydroponic cultivation quantity of vegetables and its employees who boost and growing of seedlings. supplied them to the citizens vegetable production by The heat accumulating even in the top emergency introducing advanced pipes installed on the walls anti-epidemic period," said cultivation technologies. are always filled with Cha Chol Jin, vice-chairman Hundreds of standardized water, which is warmed up of the farm management

and arched interlocking greenhouses and used to grow vegetables.

The farm makes rational use of all possible spaces style patches on the exterior