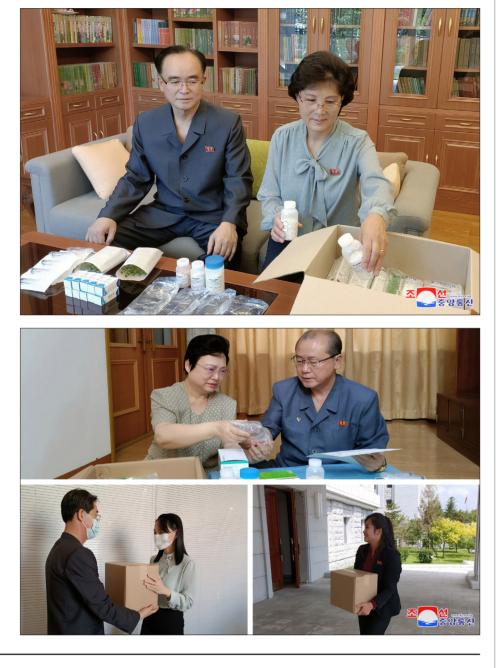

## TOP NEWS Senior officials of major departments of WPK Central Committee donate medicines for epidemic-stricken people

#### KCNA

2

Jo Yong Won, Ri Il Hwan, Kim Yo Jong and Hyon Song Wol, senior officials of the Organizational Leadership DepartmentandtheInformation and Publicity Department of the Central Committee of the Workers' Party of Korea, on June 16 suggested sending the medicines prepared by their families to residents of Haeju City and Kangnyong County of South Hwanghae Province, where an acute enteric epidemic broke out.

Jo Yong Won, secretary in charge of organizational affairs of the Party Central Committee, said that he would encourage the departments and families of officials of the Party Central Committee to fulfil their obligations by turning out voluntarily and morally in the responsible work for relieving the people of their difficulties and pains as soon as possible and helping their treatment.

He added that he would organize the work for transporting the relief medicines donated by the departments and families of officials of the Party Central Committee on June 17 and delivering them to over 800 households suffering from the acute epidemic spreading in some parts of South Hwanghae Province.