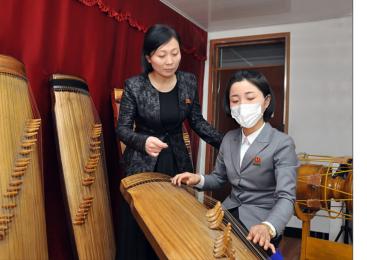

# More efforts to education in national instrumental music

## By Kwon Hyo Song PT

**C** tudents the department

Unational instrumental national instrumental music schoolchildren's individual contest held last the department year and its many graduates

troupes Such of its teachers who put efforts to the education of national instrumental music

and trained their talents. up first places in several the same way, students with competitions including the natural artistic talents can become outstanding artistes division of the 23rd national through good education," artistic said Kim Pong Ho, head of

They rationally combine training. are active as national the lessons of major study

practice

According to Kim Pong Ho, teachers originally tried to improve the individual "Painstaking efforts are skills of students while music of Phyongsong Art required even to make good putting main stress on one-School have not given seeds to bear good fruit. In to-one education between teachers and students in their major lessons.

As a result, students showed tendency to give importance to individual skills and ignore ensemble

So, they attached instrumentalists in central art and ensemble and practice importance to ensemble so that students can acquire training and practice together successes are working knowledge that can with individual training so as associated with the devotion be applied to creation and to develop the many-sided

PAK KWANG HUN / THE PYONGYANG TIMES

An instructor teaches a girl how to play the kayagum traditional Korean musical instrument, at Phyongsong Art School

artistic skills of students.

And they created a variety of music pieces that are suitable for the characters of national music and actively used them in education. They also had deep research into expressive means and playing techniques of national music like national rhythm and tunes and reflected them on teaching curriculum.

Over ten teaching materials including collections of national instrumental solo and concert, those of smallsized *haegum* (Korean fiddle) solo and *yanggum* compiled by their creative wisdom helped students remarkably improve their abilities of major studies and they are now used in art schools in each province.

In addition, they introduced new playing techniques while concentrating efforts on improving faculties to skilfully represent and create modern songs with national instruments.

Therefore, students who played only monophony plucking with right hand and tremolo with left hand in the kayagum previously are now playing different kinds of polyphony with new techniques like two-hand plucking.