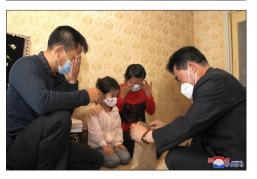

## **Medicines sent by Kim Jong Un handed** over to families in Haeju

#### **KCNA**

The medicines, which General Secretary Kim Jong Un prepared live Comrade Kim Jong Un!" and at his family and sent to the people of South Hwanghae Province where Korea!" at the top of their voices as an acute enteric epidemic broke they shed tears of gratitude.

out, were handed over to families in Haeju City on June 16.

Haeju citizens shouted "Long "Long live the Workers' Party of

Nos. 1 and 2 expressed their innermost feelings, saying that they were moved to tears as they received the medicines sent by the General Secretary, that the world has not witnessed such a caring

Residents of Ryongdang-dong father as him and that they could not live even for a moment away from his embrace.

Residents of Soae-dong said that they had been filled with treatment even a little and that as deep gratitude at the news that he they now received the medicines, requested that the relief medicines

prepared at his family be handed over to families in Haeju suffering from the epidemic as soon as possible to contribute to their they felt as if he came.