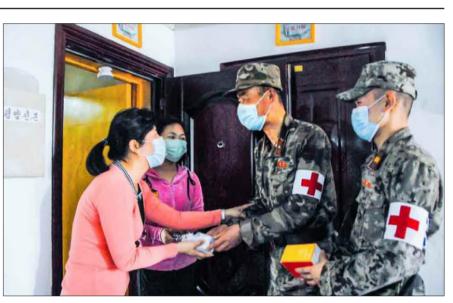

## **Medicines sent by Kim Jong Un handed** over to families in Haeju

#### **KCNA**

The medicines, which General Secretary Kim Jong Un prepared live Comrade Kim Jong Un!" and at his family and sent to the people of South Hwanghae Province where Korea!" at the top of their voices as an acute enteric epidemic broke they shed tears of gratitude.

out, were handed over to families in Haeju City on June 16.

Haeju citizens shouted "Long "Long live the Workers' Party of

Nos. 1 and 2 expressed their innermost feelings, saying that they were moved to tears as they received the medicines sent by the General Secretary, that the world has not witnessed such a caring

Residents of Ryongdang-dong father as him and that they could not live even for a moment away from his embrace.

Residents of Soae-dong said that they had been filled with treatment even a little and that as deep gratitude at the news that he they now received the medicines, requested that the relief medicines

prepared at his family be handed over to families in Haeju suffering from the epidemic as soon as possible to contribute to their they felt as if he came.