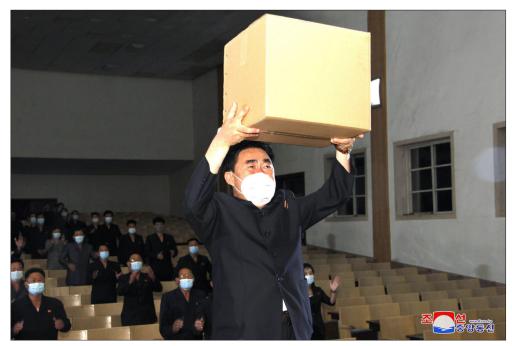

## **Medicines sent by Kim Jong Un handed** over to families in Haeju

#### **KCNA**

The medicines, which General Secretary Kim Jong Un prepared live Comrade Kim Jong Un!" and at his family and sent to the people of South Hwanghae Province where Korea!" at the top of their voices as an acute enteric epidemic broke they shed tears of gratitude.

out, were handed over to families in Haeju City on June 16.

Haeju citizens shouted "Long "Long live the Workers' Party of

Nos. 1 and 2 expressed their innermost feelings, saying that they were moved to tears as they received the medicines sent by the General Secretary, that the world has not witnessed such a caring