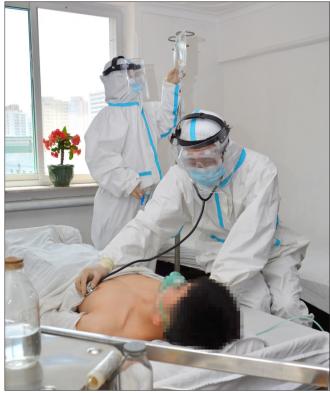

## Like health workers of the generation of **Chollima era**

RYU KWANG HYOK / THE PYONGYANG TIMES Members of the general internal department of the Pyongyang University of Medical Sciences Hospital take care of an emergency case.