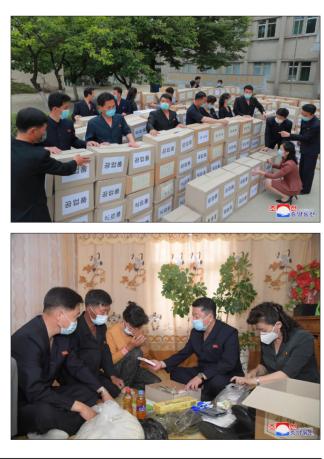

## Relief supplies from officials of WPK Central Committee, their families handed over to households in South Hwanghae

## **KCNA**

Medicines and other relief aids prepared with all sincerity by the officials of the Central Committee of the Workers' Party of the houses of residents on Korea and their families their sickbed and wished were transported on June them fast and complete 17 to the areas of South Hwanghae Province where an infectious disease broke and government officials out.

The relief convoy by officials of Party government organs and working people's and organizations, residents, people and young students in Haeju City and Kangnyong County. Senior officials of the

Party Central Committee delivered the relief supplies to officials and residents of relevant areas.

The officials of the Party Central Committee visited recovery of health.

And they met local Party to learn about the spread and medical treatment of was warmly welcomed the infectious disease and requested them to quickly overcome the health crisis they encountered by ensuring intensive medical treatment of the patients and proper provision of their living conditions